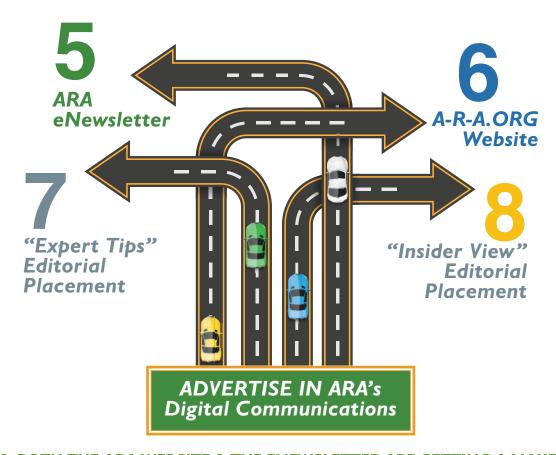

#### IN 2019, BOTH THE ARA WEBSITE & THE ENEWSLETTER ARE GETTING A MAKEOVER!

The ARA Website is the go-to online resource for insiders in the industry and aligned stakeholders.

Automotive Recycling eNewsletter, sent to every ARA member, is the automotive recycler's source for current events and "must-read" industry news.

Adding these two communication vehicles to you rmarketing plan will provide you with maximum industry exposure!

Share in the excitement by ADVERTISING!

SHARE NEWS & VIEWS in Automotive Recycling Magazine (Limited Availability)

#### **EXTEND YOUR BRANDING TO OUR PRINT PAGES!**

"Expert Tips" Column (700 words) and "Inside View" Featurette (1,200 words)

shares with readers your company or service content that can include company information and news. It should be INFORMATIVE content readers can use that shows off your expertise, such as how to solve a problem, save money or inform them of special services.

"Expert Tips" and "Inside View" are available to only to current advertisers with a 2019 contract for minimum of (3) half-page insertions or (3) full-page insertions.

Placements are available on a first-reserved basis.