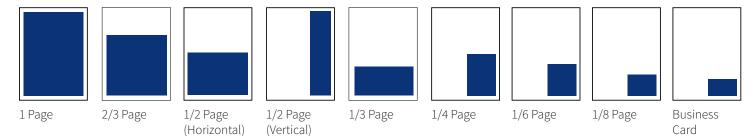

# 2023 Auto Recycler's ToolBox Ad Sizes & Prices

To order Display Ads for your Company

Choose the ad size you need from the section below.

Complete and email the order form that appears on page 9 to Toolboxads@a-r-a.org

#### **Standard Inside Pages**

#### Inside Pages - Size & Cost

| Ad Size                                                                | Width" &<br>Height" | 1 Time  | 3 Times* | 6 Times* |
|------------------------------------------------------------------------|---------------------|---------|----------|----------|
| 1 Page                                                                 | 7.25 x 10           | \$1,369 | \$1,232  | \$1,164  |
| - A full page with bleed is 8.375" x 10.875" plus 1/8 bleed all around |                     |         |          |          |
| 2/3 Page                                                               | 7.25 x 6.67         | \$988   | \$889    | \$840    |
| 1/2 Page (Horizontal)                                                  | 7.25 x 5            | \$827   | \$745    | \$703    |
| 1/2 Page (Vertical)                                                    | 3.5 x 10            | \$827   | \$745    | \$703    |
| 1/3 Page                                                               | 7.25 x 3.34         | \$688   | \$620    | \$585    |
| 1/4 Page                                                               | 3.5 x 5             | \$570   | \$513    | \$485    |
| 1/6 Page                                                               | 3.5 x 3             | \$500   | \$450    | \$425    |
| 1/8 Page                                                               | 3.5 x 2.235         | \$350   | \$315    | \$297    |
| Business Card                                                          | 3.5 x 2             | \$290   | \$261    | \$246    |