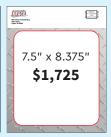

#### **Premium Pages**

Inside Front Cover Back Cover

8.375" x 10.875" (plus 1/8 bleed) \$1,525

Inside Two Page Spread \$1,875

Inside Back Cover \$1,425

Center Two Page Spread \$2,850